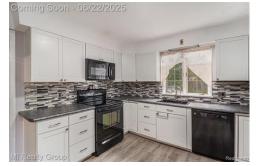

## Remarks

This solid brick Colonial sits on 3 acres in a guiet area of Imlay City and offers over 2, 400 square feet of living space. The home includes 3 bedrooms, 2 bathrooms, a walk-up basement, and a detached 3-car garage. Inside, you'll find hardwood floors, a wide staircase, and detailed wood trim. The primary bedroom includes a fireplace and a sitting area. Additional features include a 3-season room, front and back balconies, a private patio, and a fenced backyard. Recent updates include a new roof and kitchen in 2016, and a new boiler in 2024. And heres the bonus: this property also includes a second homea 1, 700 SF, 3 bedrooms, 1.5 baths, and an attached 2-car garage. A new roof was added in 2014. This space is wellsuited for extended family, quests, or rental use. This is a rare chance to own a property with space, flexibility, and long-term value. The possibilities are endless. Schedule your showing today.