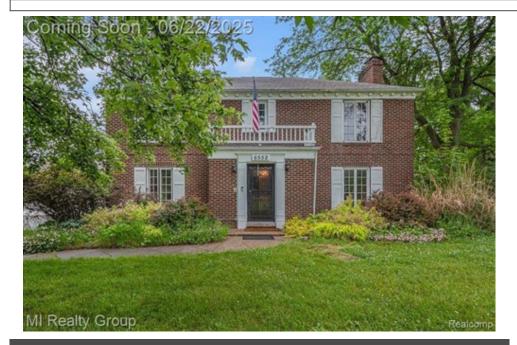

## Remarks

This solid brick Colonial sits on 3 acres in a guiet area of Imlay City and offers over 2, 400 square feet of living space. The home includes 3 bedrooms, 2 bathrooms, a walk-up basement, and a detached 3-car garage. Inside, you'll find hardwood floors, a wide staircase, and detailed wood trim. The primary bedroom includes a fireplace and a sitting area. Additional features include a 3-season room, front and back balconies, a private patio, and a fenced backyard. Recent updates include a new roof and kitchen in 2016, and a new boiler in 2024. And heres the bonus: this property also includes a second homea 1, 700 SF, 3 bedrooms, 1.5 baths, and an attached 2-car garage. A new roof was added in 2014. This space is wellsuited for extended family, quests, or rental use. This is a rare chance to own a property with space, flexibility, and long-term value. The possibilities are endless. Schedule your showing today.